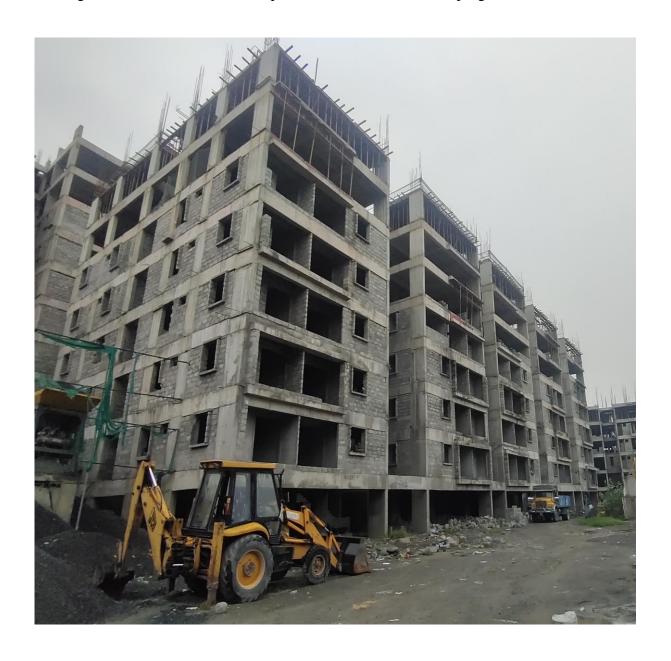

**Block B2:** Third Floor Level slab concrete casting 100% completed. Shuttering works for 1<sup>st</sup> half of Fourth floor level slab 15% completed.

**Block C1: Terrace Floor** level slab concrete 100% completed. External Plastering in North Side elevation 50% completed.