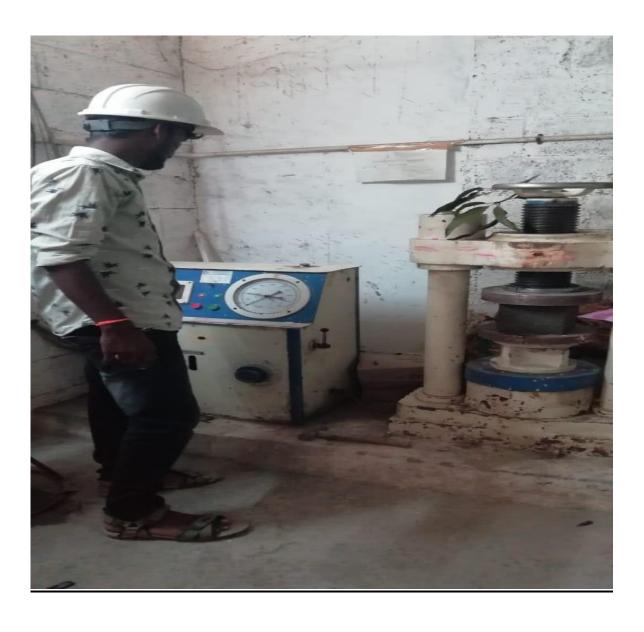

s being done.                                    |               |                                  |
| 7      | Soil Compaction                                                 | Third party testing is being done.                                    |               |                                  |
| 8      | RCC cubes are being tested and Register is being maintained.    |                                                                       |               |                                  |
| 9      | Slump test conducted at site to insure workability of concrete. |                                                                       |               |                                  |



### PHOTOGRAPH OF QUALITY CONTROL AT SITE

### **Concrete Cube Compressive Strength Testing**



### 20mm & 12mm Aggregate Sieve Analysis Testing



### Fine Aggregate Sieve Analysis Testing