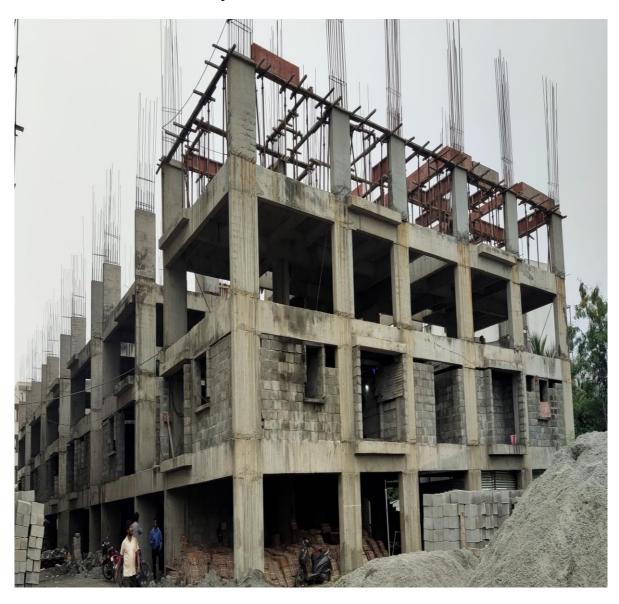

### PHOTOGRAPHS OF WORK PROGRESS AS ON 30th SEPTEMBER 2022

**Block A1:** Sixth Floor Level slab 1<sup>st</sup> Half Concrete casting 100% completed. Shuttering works for 1<sup>st</sup> half of Seventh floor level slab 10% completed and balance works on progress.

**Block A2:** Fifth Floor Level slab 1<sup>st</sup> half concrete casting 100% completed. Fifth floor Columns concrete 50% completed.

**Block B1:** External plastering work –South Side elevation 100% completed, East side elevation 20% completed, West side elevation 10% completed.