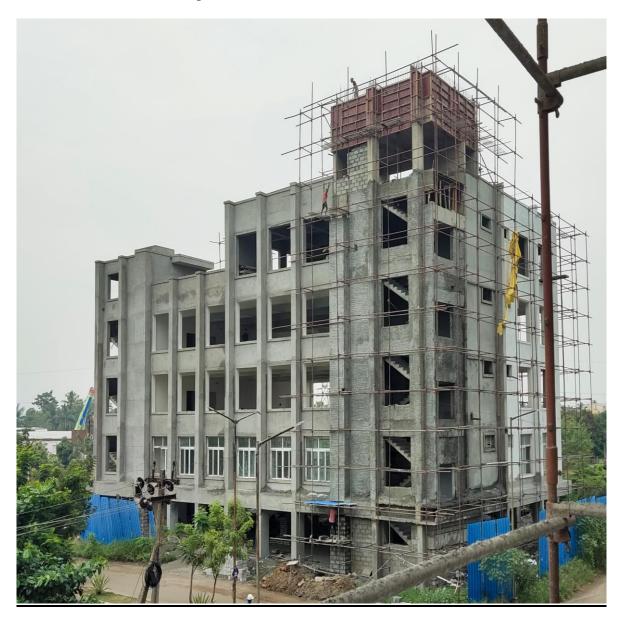

**Block D3: Terrace** Floor level slab 1<sup>st</sup> Half Concrete casting 100% completed. Shuttering & Barbending works for 2<sup>nd</sup> half of Terrace floor level slab on progress.

Community Hall: External Plastering in West side elevation 95% completed, South side elevation 90% completed & North side elevation 70%, East side elevation 60% completed. Over Head Water Tank Concrete completed.