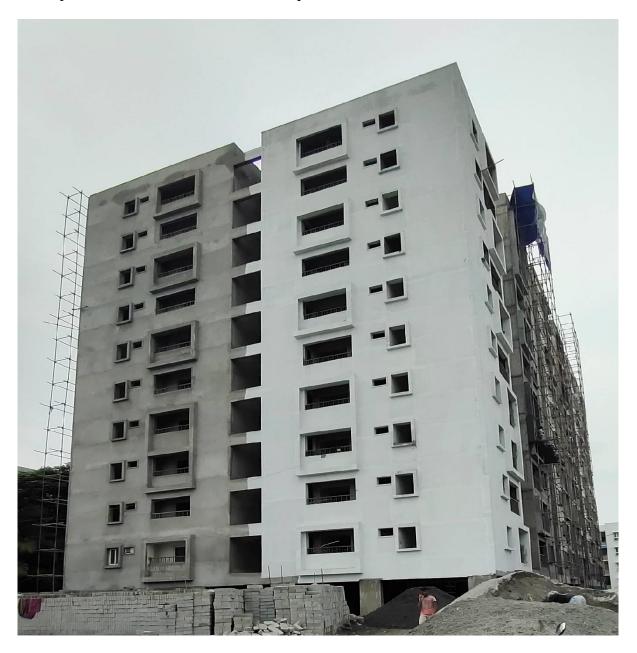

| BLOCK                                                                                                                                                                                                                                                                                                                                                                                             | STATUS UPTO PREVIOUS<br>MONTH                                                                                                                                                                                                                                                                                                                                 | STATUS AS ON 30 <sup>th</sup> SEPTEMBER -<br>2022                                                                                                                                                                                                                                                                                                                              |  |
|---------------------------------------------------------------------------------------------------------------------------------------------------------------------------------------------------------------------------------------------------------------------------------------------------------------------------------------------------------------------------------------------------|---------------------------------------------------------------------------------------------------------------------------------------------------------------------------------------------------------------------------------------------------------------------------------------------------------------------------------------------------------------|--------------------------------------------------------------------------------------------------------------------------------------------------------------------------------------------------------------------------------------------------------------------------------------------------------------------------------------------------------------------------------|--|
| D2 BLOCK                                                                                                                                                                                                                                                                                                                                                                                          | <ul> <li>Structure Work.</li> <li>Completed</li> <li>Upto Terrace floor level slab – R.C.C 100% completed.</li> <li>Terrace floor Parapet Columns Concrete 100% completed.</li> <li>Lift Head room (4 out of 4)-Base Slab Concrete 100% completed.</li> <li>On Progress</li> <li>Shuttering work for Over Head Water Tank Base Slab 95% completed.</li> </ul> | <ul> <li>Structure Work.</li> <li>Completed</li> <li>Upto Terrace floor level slab – R.C.C 100% completed.</li> <li>Terrace floor Parapet Columns Concrete 100% completed.</li> <li>Lift Head room (4 out of 4)-Base Slab Concrete 100% completed.</li> <li>Over Head Water Tank         <ul> <li>(a) Base Slab Concrete (2 out of 3) - 100% completed.</li> </ul> </li> </ul> |  |
|                                                                                                                                                                                                                                                                                                                                                                                                   | <ul> <li>Internal Finishing Work.</li> <li>Block Work</li> <li>Upto Fifth floor 95% completed.</li> <li>Sixth floor to Tenth floor 90% completed.</li> <li>Terrace floor Parapet wall 90% completed.</li> </ul>                                                                                                                                               | <ul> <li>Internal Finishing Work.</li> <li>Block Work         <ul> <li>Upto Tenth floor 95% completed.</li> </ul> </li> <li>Terrace floor Parapet wall 95% completed.</li> </ul>                                                                                                                                                                                               |  |
| <ul> <li>◆ Ceiling Plastering</li> <li>■ Stilt floor 80% completed.</li> <li>■ First floor &amp; Second floor 90% completed.</li> <li>■ Third floor &amp; Fourth floor 75% completed.</li> <li>■ Fifth floor 70% completed.</li> <li>■ Sixth floor 55% completed.</li> <li>■ Seventh floor 70% completed.</li> <li>■ Eighth floor 70% completed.</li> <li>■ Ninth floor 50% completed.</li> </ul> |                                                                                                                                                                                                                                                                                                                                                               | <ul> <li>Ceiling Plastering</li> <li>Stilt floor 80% completed.</li> <li>First floor to Eighth floor 95% completed.</li> <li>Ninth floor 90% completed.</li> <li>Tenth floor 90% completed.</li> </ul>                                                                                                                                                                         |  |

|          | <ul> <li>Tenth floor 50% completed</li> <li>Wall Plastering</li> <li>First floor &amp; Second floor 90% completed.</li> <li>Third floor 70% completed.</li> <li>Fourth floor 70% completed.</li> <li>Fifth floor 70% completed.</li> <li>Sixth floor 50% completed.</li> <li>Seventh floor 70% completed.</li> <li>Eighth floor 70% completed.</li> <li>Ninth floor 50% completed.</li> </ul>    | <ul> <li>◆ Wall Plastering</li> <li>■ First floor to Fifth floor 90% completed.</li> <li>■ Sixth floor 70% completed.</li> <li>■ Seventh floor 90% completed.</li> <li>■ Eighth floor 90% completed.</li> <li>■ Ninth floor 70% completed.</li> <li>■ Tenth floor 60% completed.</li> </ul>                                                                                                                                    |  |
|----------|--------------------------------------------------------------------------------------------------------------------------------------------------------------------------------------------------------------------------------------------------------------------------------------------------------------------------------------------------------------------------------------------------|--------------------------------------------------------------------------------------------------------------------------------------------------------------------------------------------------------------------------------------------------------------------------------------------------------------------------------------------------------------------------------------------------------------------------------|--|
|          | <ul> <li>External Finishing Works</li> <li>External Plastering</li> <li>In West Side Elevation 25% completed.</li> </ul>                                                                                                                                                                                                                                                                         | <ul> <li>External Finishing Works</li> <li>External Plastering</li> <li>In West Side Elevation 75% completed.</li> </ul>                                                                                                                                                                                                                                                                                                       |  |
|          | Model Flat Finishing works 90% completed.                                                                                                                                                                                                                                                                                                                                                        | • Model Flat Finishing works 90% completed.                                                                                                                                                                                                                                                                                                                                                                                    |  |
| BLOCK    | STATUS UPTO PREVIOUS<br>MONTH                                                                                                                                                                                                                                                                                                                                                                    | STATUS AS ON 30 <sup>th</sup> SEPTEMBER - 2022                                                                                                                                                                                                                                                                                                                                                                                 |  |
| D3 BLOCK | <ul> <li>Structure Work.</li> <li>Completed         <ul> <li>Upto Tenth floor level slab – R.C.C 100% completed</li> </ul> </li> <li>Tenth floor Columns Concrete 95% completed.</li> <li>Terrace slab level slab – 1<sup>st</sup> Half R.C.C 100% completed.</li> <li>On Progress         <ul> <li>Shuttering works for Lift Wall in Tenth floor level slab on progress.</li> </ul> </li> </ul> | <ul> <li>Structure Work.</li> <li>Completed         <ul> <li>Upto Tenth floor level slab – R.C.C 100% completed</li> </ul> </li> <li>Tenth floor Columns Concrete 100% completed.</li> <li>Terrace slab level slab – 1<sup>st</sup> Half R.C.C 100% completed.</li> <li>On Progress         <ul> <li>Shuttering &amp; Barbending works for 2<sup>nd</sup> half of Terrace floor level slab on progress.</li> </ul> </li> </ul> |  |