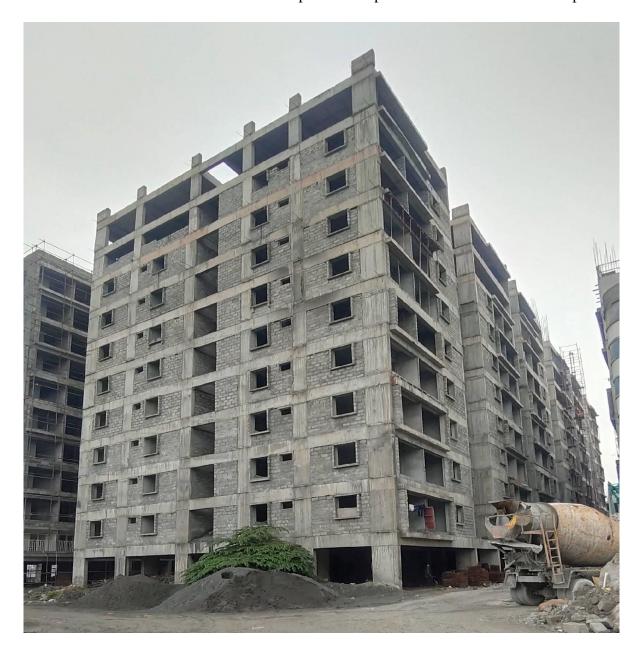

**Block C2:** Terrace floor level slab 100% completed. Parapet Column concrete 90% completed.

**Block C3:** Seventh Floor level slab Concrete casting 100% completed. Shuttering works for Full slab of Eighth floor level slab 60% completed and balance works on progress.