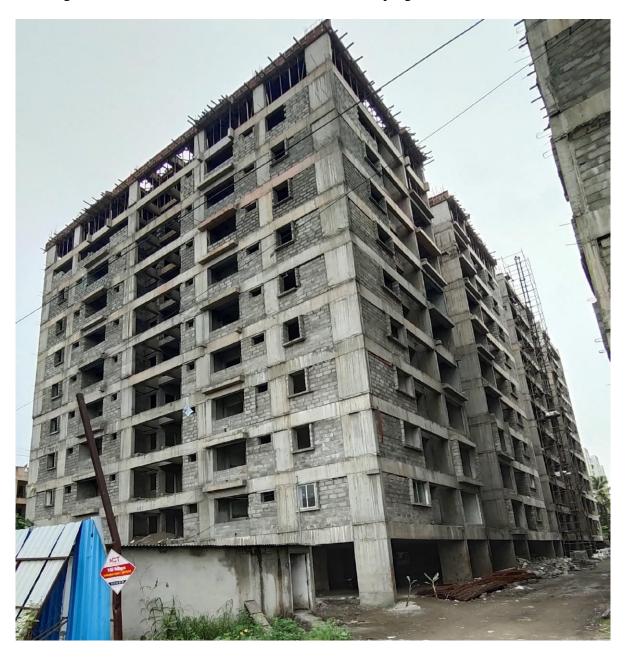

**Block C2:** Terrace floor level slab 100% completed. Parapet Column concrete 90% completed.

**Block C3:** Seventh Floor level slab Concrete casting 100% completed. Shuttering works for Full slab of Eighth floor level slab 60% completed and balance works on progress.