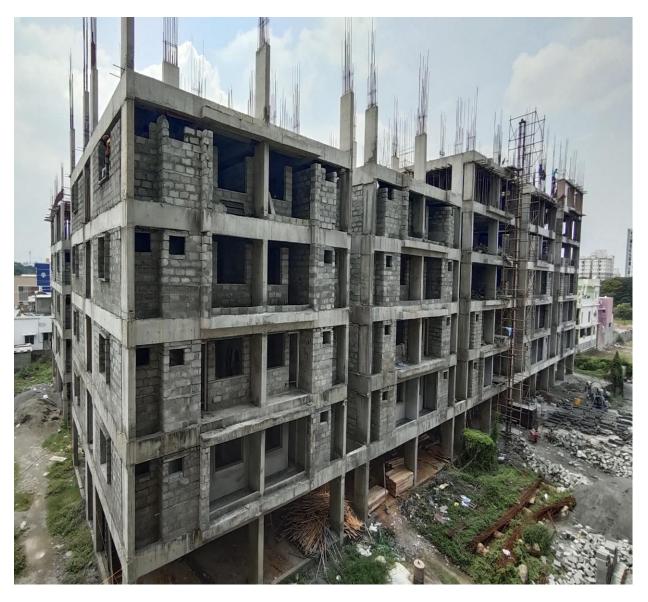

### PHOTOGRAPHS OF WORK PROGRESS AS ON 30th SEPTEMBER 2022

**Block A1:** Sixth Floor Level slab 1<sup>st</sup> Half Concrete casting 100% completed. Shuttering works for 1<sup>st</sup> half of Seventh floor level slab 10% completed and balance works on progress.