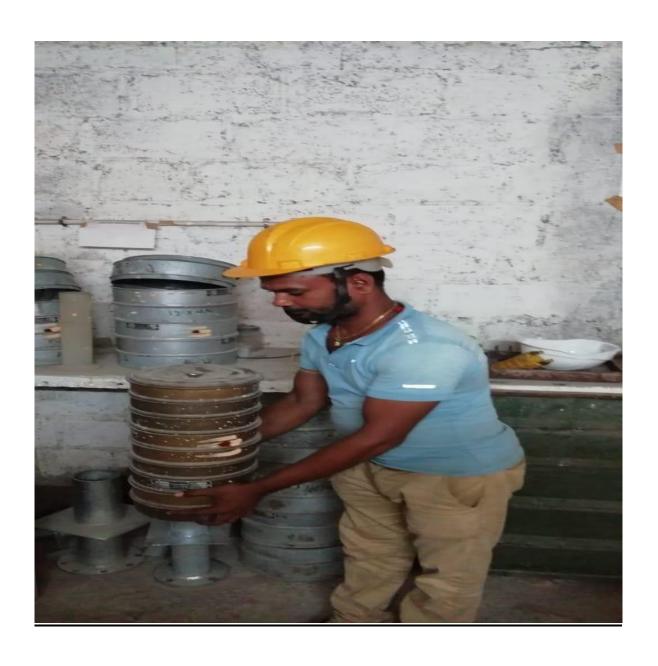

|
| 7      | Soil Compaction                                                 | Third party testing is being done.                                    |               |                                  |
| 8      | RCC cubes are being tested and Register is being maintained.    |                                                                       |               |                                  |
| 9      | Slump test conducted at site to insure workability of concrete. |                                                                       |               |                                  |



### PHOTOGRAPH OF QUALITY CONTROL AT SITE

### **Concrete Cube Compressive Strength Testing**



### 20mm & 12mm Aggregate Sieve Analysis Testing



### Fine Aggregate Sieve Analysis Testing