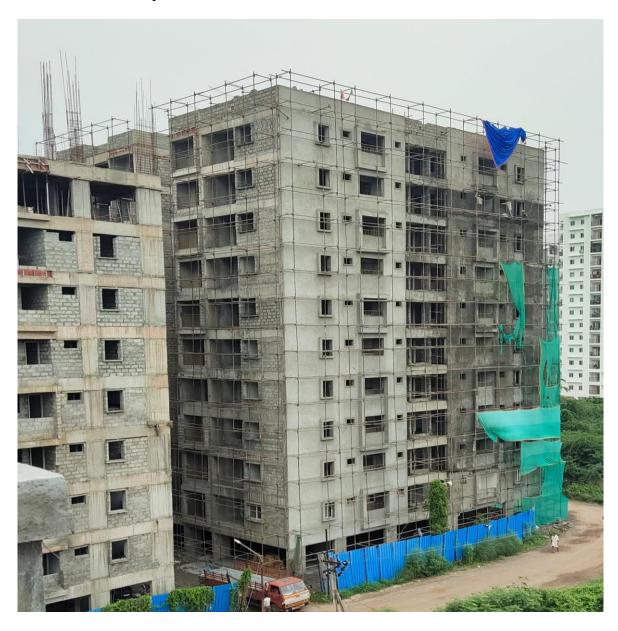

**Block D1:** Ninth Floor level slab 1<sup>st</sup> Half Concrete casting 100% completed. Shuttering works for 2<sup>nd</sup> half of Ninth floor level slab 15% completed.

**Block D2:** Terrace Parapet Columns concrete 100% completed. External Plastering work in West side elevation 75% completed.