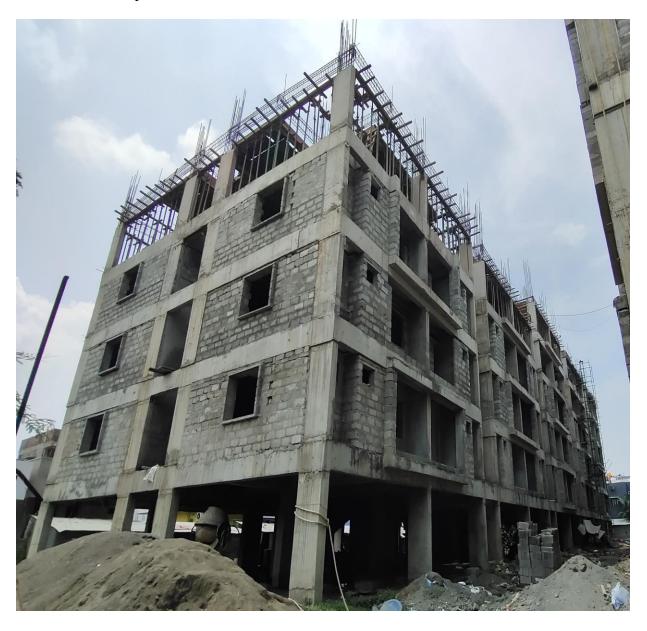

**Block B2:** Third Floor Level slab concrete casting 100% completed. Shuttering works for 1<sup>st</sup> half of Fourth floor level slab 15% completed.

**Block C1: Terrace Floor** level slab concrete 100% completed. External Plastering in North Side elevation 50% completed.