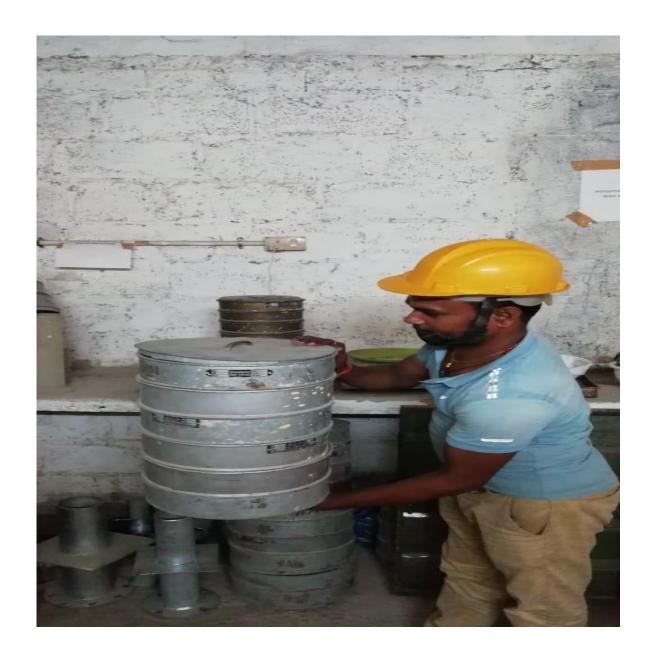

|                                  |
| 7      | Soil Compaction                                                 | Third party testing is being done.                                    |               |                                  |
| 8      | RCC cubes are being tested and Register is being maintained.    |                                                                       |               |                                  |
| 9      | Slump test conducted at site to insure workability of concrete. |                                                                       |               |                                  |



### PHOTOGRAPH OF QUALITY CONTROL AT SITE

### **Concrete Cube Compressive Strength Testing**



### 20mm & 12mm Aggregate Sieve Analysis Testing



### Fine Aggregate Sieve Analysis Testing