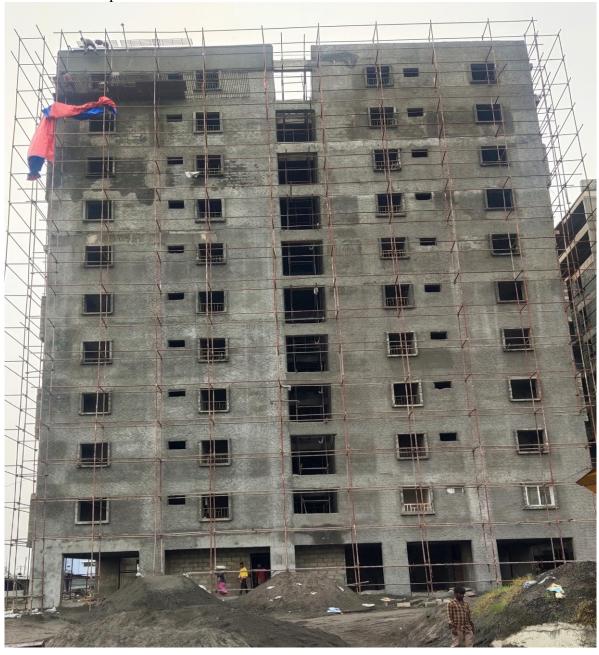

**Block D1:** Ninth Floor level slab 1<sup>st</sup> Half Concrete casting 100% completed. Shuttering works for 2<sup>nd</sup> half of Ninth floor level slab 15% completed.

**Block D2:** Terrace Parapet Columns concrete 100% completed. External Plastering work in West side elevation 75% completed.