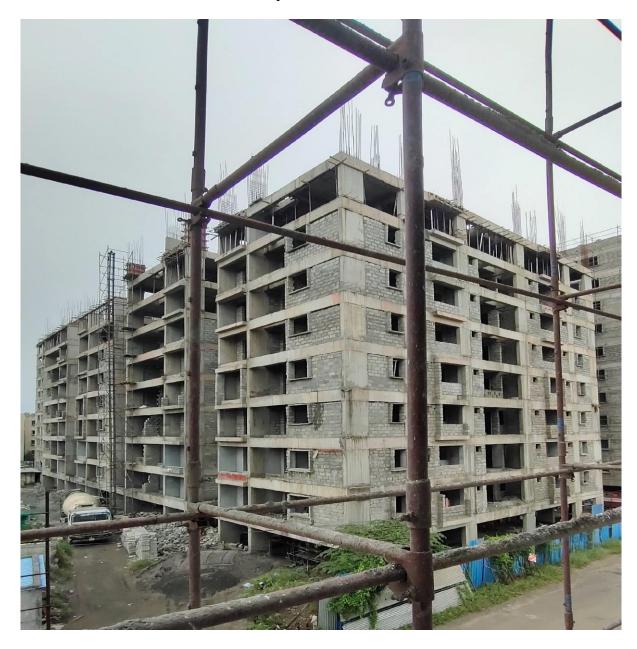

### PHOTOGRAPHS OF WORK PROGRESS AS ON 30th SEPTEMBER 2022

**Block A1:** Sixth Floor Level slab 1<sup>st</sup> Half Concrete casting 100% completed. Shuttering works for 1<sup>st</sup> half of Seventh floor level slab 10% completed and balance works on progress.

**Block A2:** Fifth Floor Level slab 1<sup>st</sup> half concrete casting 100% completed. Fifth floor Columns concrete 50% completed.

**Block B1:** External plastering work –South Side elevation 100% completed, East side elevation 20% completed, West side elevation 10% completed.